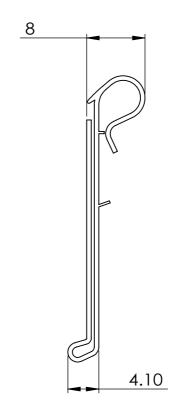

TOLERANCES
BEFORE PAINTING
& AFTER PLATING)
(± 1.00
(XX ± 0.50
(XX ± 0.10
ANGLES ± 0.5°

A02- COMPONENT

CLIENT: -

PROJ. NO.: TBA FINISH: RAW

MAT'L: Material <not specified>
Page 2

FLIP SCAN LABEL HOLDER - D48XH34 - FOR ELECTRONIC SHELF LABEL - BLACK

 PRODUCT CODE: RFA0053

 Date:
 4/09/2023

 Drawn by
 DH
 DO NOT SCALE

 Checked by
 NP
 Scale@A3
 2:1