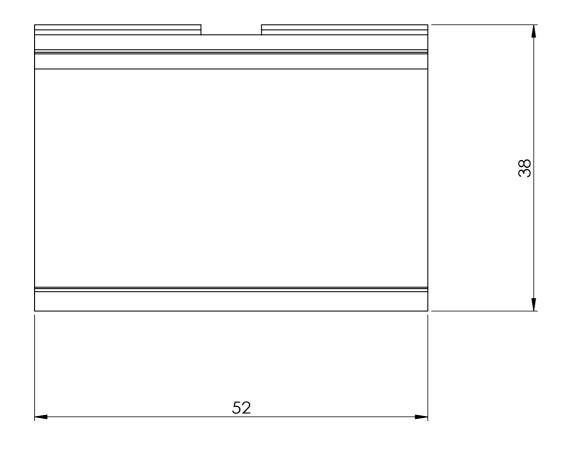

TOLERANCES
BEFORE PAINTING
& AFTER PLATING)
(± 1.00
(XX ± 0.50
(XX ± 0.10
ANGLES ± 0.5°

A02- COMPONENT

CLIENT: -

PROJ. NO.: TBA FINISH: RAW

MAT'L: Material <not specified>
Page 2

FLIP SCAN LABEL HOLDER - D48XH34 - FOR ELECTRONIC SHELF LABEL - BLACK

 PRODUCT CODE: RFA0053

 Date:
 4/09/2023

 Drawn by
 DH
 DO NOT SCALE

 Checked by
 NP
 Scale@A3
 2:1