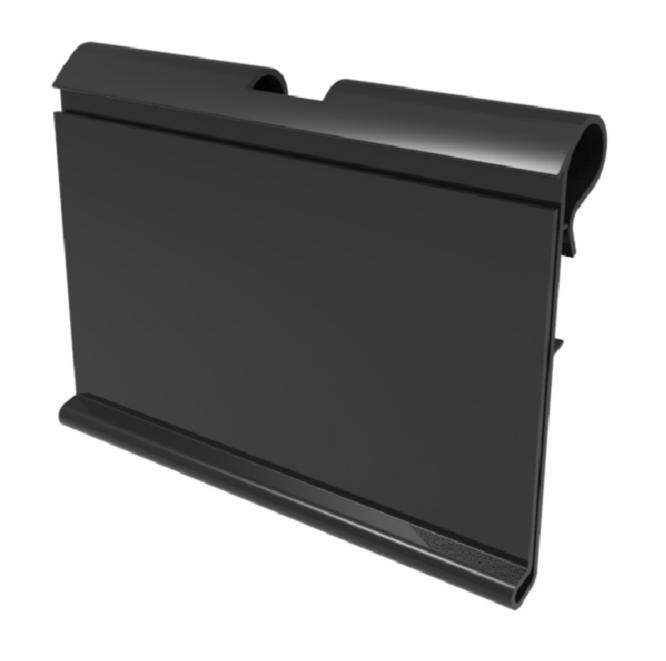

MAT'L: Material <not specified>
Page 1

FLIP SCAN LABEL HOLDER - D48XH34 - FOR ELECTRONIC SHELF LABEL - BLACK

 PRODUCT CODE: RFA0053

 Date:
 4/09/2023

 Drawn by
 DH
 DO NOT SCALE

 Checked by
 NP
 Scale@A3
 1:1