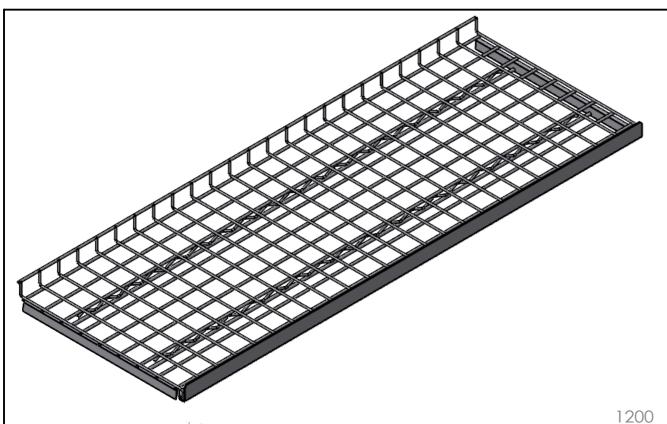

MAT'L: MILD STEEL
Page 1

SHELF - WIRE MESH W1200XD450 - 50X50 MESH -SUITS RFA2000/RFA6000 - CHROME

 PRODUCT CODE: RFA0085

 Date:
 5/09/2023

 Drawn by
 DH
 DO NOT SCALE

 Checked by
 NP
 Scale@A3
 1:10

T 03 8787 3000 F 03 8787 3025 48-58 Cyber Loop, Dandenong South VIC 3175 (AUSTRALIA)