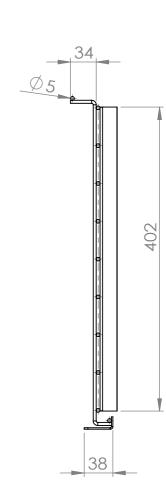

MAT'L: MILD STEEL
Page 2

SHELF - WIRE MESH W1200XD450 - 50X50 MESH -SUITS RFA2000/RFA6000 - CHROME

| PRODUCT CODE: RFA |           |            |     |
|-------------------|-----------|------------|-----|
| Date:             | 5/09/2023 |            |     |
| Drawn by          | DH        | DO NOT SCA | ALE |
| Checked by        | NP        | Scale@A3   | 1:5 |