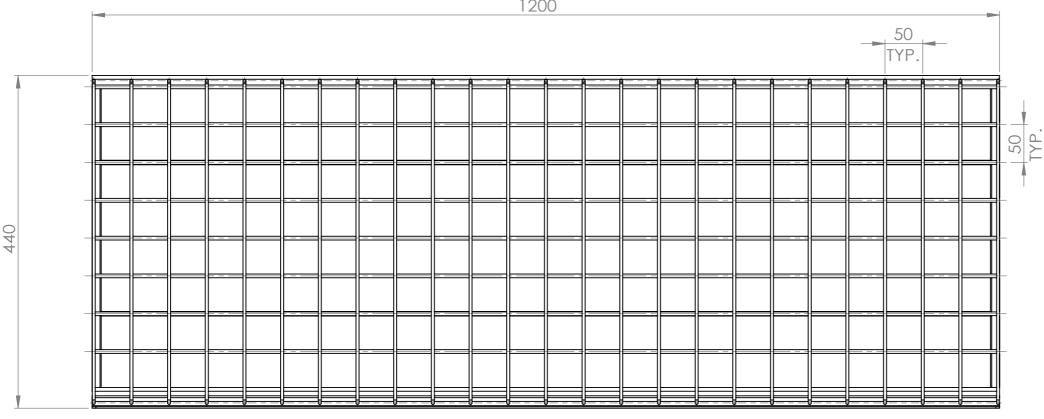

MAT'L: MILD STEEL
Page 2

SHELF - WIRE MESH W1200XD450 - 50X50 MESH -SUITS RFA2000/RFA6000 - CHROME

| PRODUCT CODE: RFA |           |            |     |
|-------------------|-----------|------------|-----|
| Date:             | 5/09/2023 |            |     |
| Drawn by          | DH        | DO NOT SCA | ALE |
| Checked by        | NP        | Scale@A3   | 1:5 |