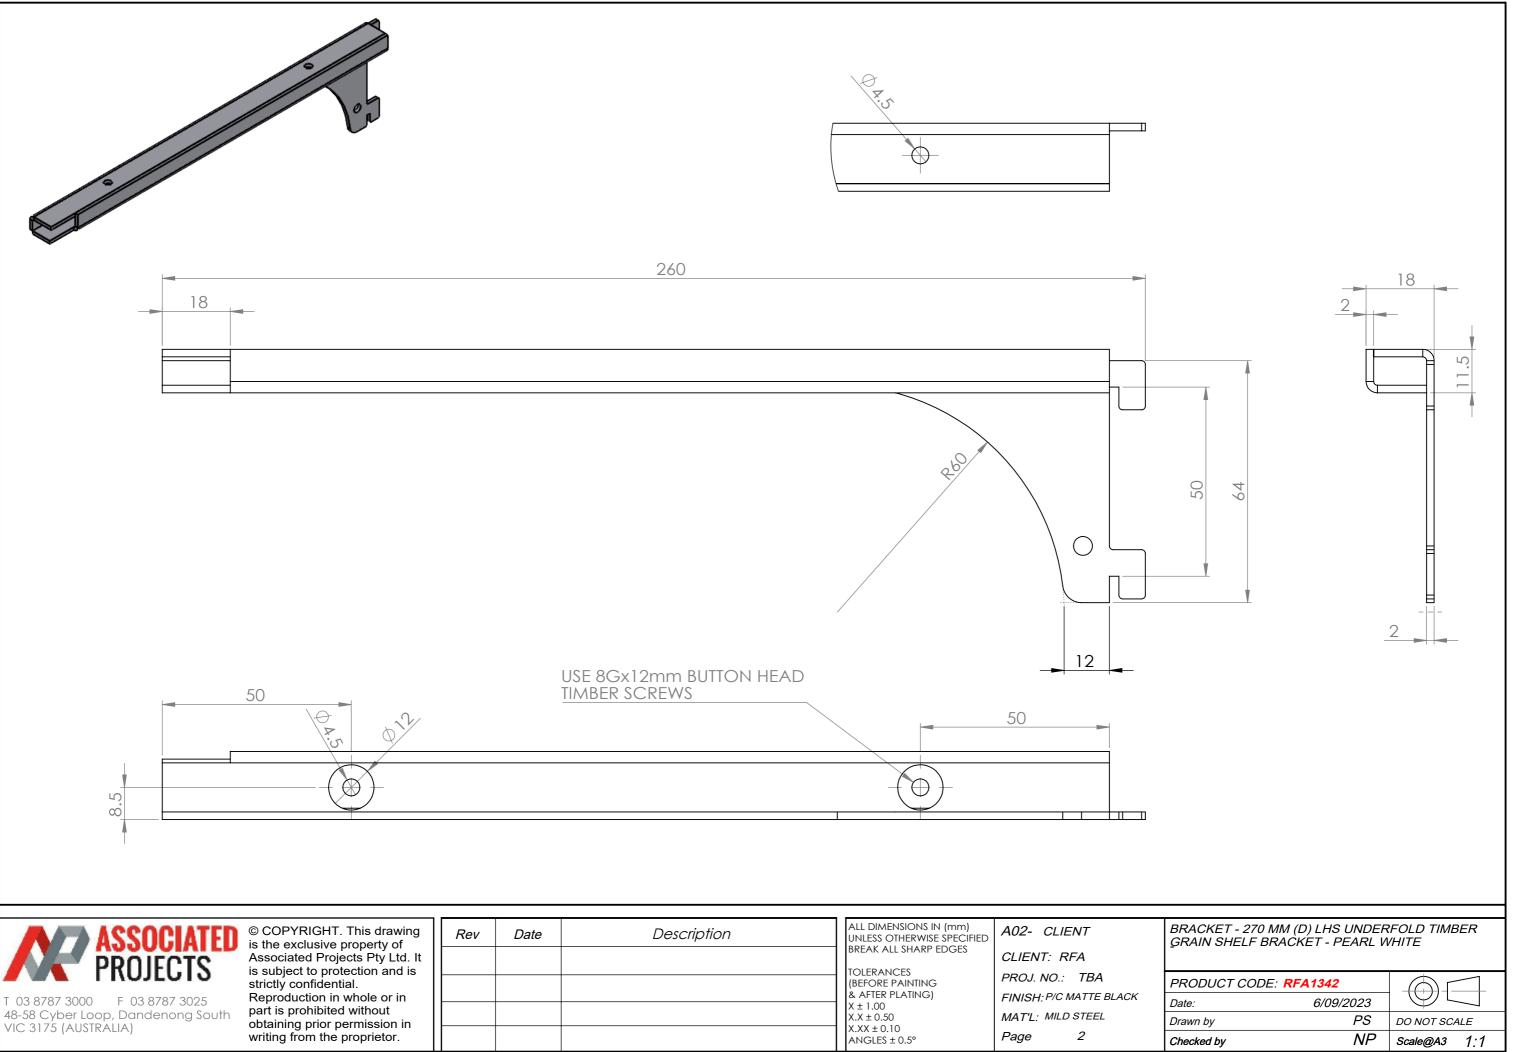

|                                                           | © COPYRIGHT. This drawing is the exclusive property of                                      | Rev | Date | Description | ALL DIMENSIONS IN (mm)<br>UNLESS OTHERWISE SPECIFIED | A02- CLIENT             |
|-----------------------------------------------------------|---------------------------------------------------------------------------------------------|-----|------|-------------|------------------------------------------------------|-------------------------|
| PROJECTS                                                  | Associated Projects Pty Ltd. It<br>is subject to protection and is                          |     |      |             | BREAK ALL SHARP EDGES                                | CLIENT: RFA             |
|                                                           | strictly confidential.                                                                      |     |      |             | TOLERANCES<br>(BEFORE PAINTING                       | PROJ. NO.: TBA          |
| T 03 8787 3000 F 03 8787 3025                             | Reproduction in whole or in                                                                 |     |      |             | & AFTER PLATING)<br>X ± 1.00                         | FINISH: P/C MATTE BLACK |
| 48-58 Cyber Loop, Dandenong South<br>VIC 3175 (AUSTRALIA) | part is prohibited without<br>obtaining prior permission in<br>writing from the proprietor. |     |      |             |                                                      | MAT'L: MILD STEEL       |
|                                                           |                                                                                             |     |      |             |                                                      | Page 2                  |

| BRACKET - 270 MM (D) LHS UNDERFOLD TIMBER<br>GRAIN SHELF BRACKET - PEARL WHITE |           |            |      |  |  |  |
|--------------------------------------------------------------------------------|-----------|------------|------|--|--|--|
| PRODUCT CODE: RFA1                                                             | 342       | <u>A</u> r | 1    |  |  |  |
| Date:                                                                          | 6/09/2023 |            |      |  |  |  |
| Drawn by                                                                       | PS        | DO NOT SCA | ALE  |  |  |  |
| Checked by                                                                     | NP        | Scale@A3   | 1:10 |  |  |  |