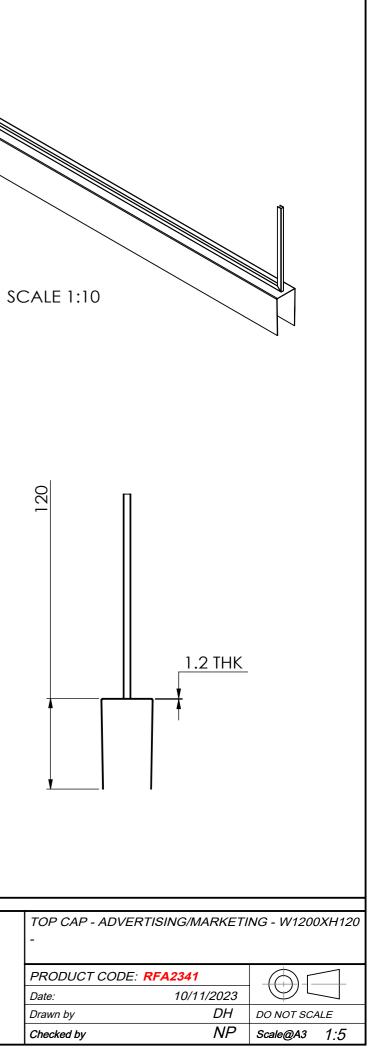

## FINISH: MATTE BLACK

| TOP CAP - ADVERT<br>- | ISING/MARKETI | NG - W1200   | )XH120 |
|-----------------------|---------------|--------------|--------|
| PRODUCT CODE: R       | PFA2341       |              | $\neg$ |
| Date:                 | 10/11/2023    |              |        |
| Drawn by              | DH            | DO NOT SCALE |        |
| Checked by            | NP            | Scale@A3     | 1:10   |