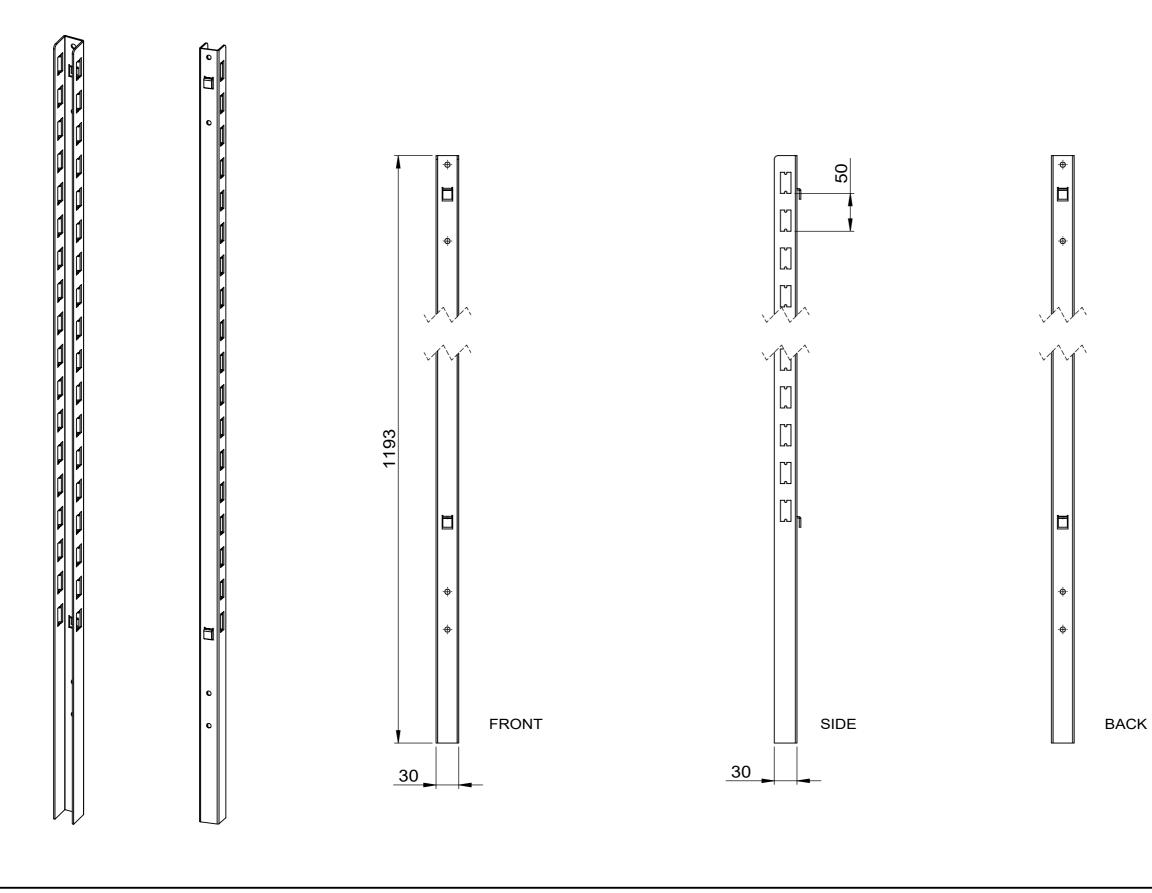

|                                   | QUEUE GONDOLA - ATTACHABLE UPRIGHT POST<br>BRACKET |            |     |  |  |  |  |
|-----------------------------------|----------------------------------------------------|------------|-----|--|--|--|--|
| PRODUCT CODE: RFA270<br>Date: 9/1 | <mark>2</mark><br>1/2023                           |            |     |  |  |  |  |
| Drawn by                          | DH                                                 | DO NOT SCA | LE  |  |  |  |  |
| Checked by                        | NP                                                 | Scale@A3   | 1:5 |  |  |  |  |